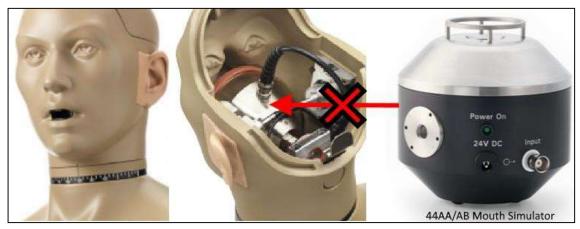

## Can I mount 44AA or 44AB mouth simulators inside the KEMAR head?

No, 44AA and 44AB mouth simulators won't fit inside a KEMAR Head. The KEMAR's mouth simulator has a smaller housing, custom made to fit the small cavity inside the KEMAR head. It also requires custom fitting to ensure proper sealing between the mouth simulator and the KEMAR lips.

Figure 1. 44AA/AB mouth simulator CAN'T fit inside a GRAS 45BC KEMAR's head.